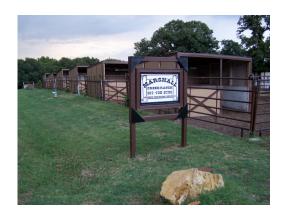

Each horse here at MCR has his own 12x12 stall enclosed by their own 24x48 foot paddock. Your horse chooses whether or not he wants to be inside or out when not on turnout. Unless it's raining, the horses will choose "out" nearly every time. And that's just fine with us.

We are a full-care facility, with twice daily feedings of 12% alfalfa-based pellets and Coastal hay. Fresh grass, vitamin-packed pellets, clean water, and lots of exercise are how we keep our horses in top condition.